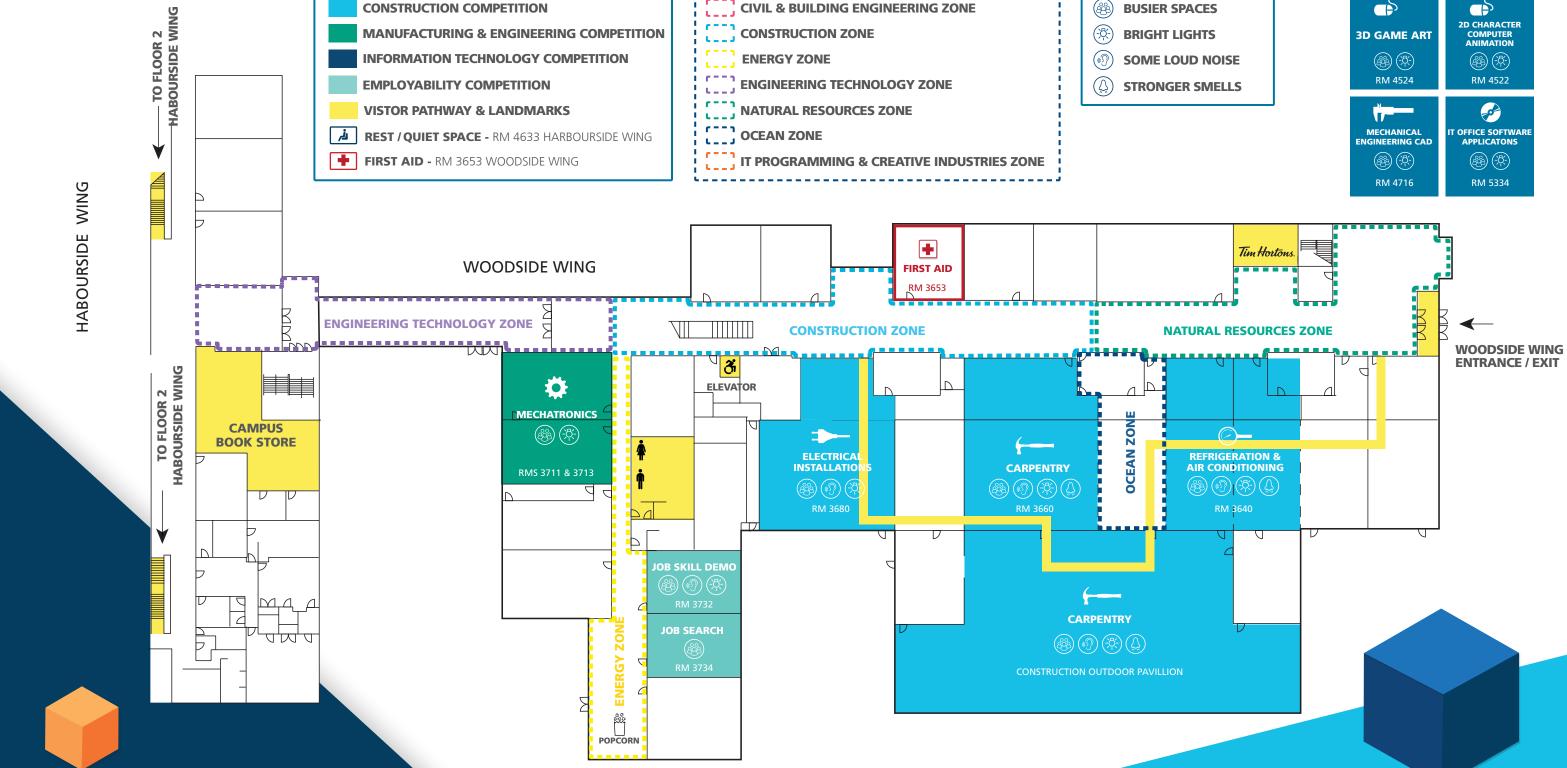

## FLOOR 3

**WOODSIDE WING** 

**COMPETITION EVENTS** ON FLOORS 4 & 5 **HARBOURSIDE WING:** 